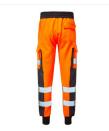

## HI-VIS BALLISTIC JOGGER TROUSER

## **OHV-3266**

Durable diamond guilt fabric for unrestricted movement and maximum comfort | Heavy-duty and anti-snag 45% recycled polyester / 55% BCI cotton blend | 240gsm | Ribbed elasticated waist with drawcord for an adjustable and comfortable fit | Modern tapered leg provides a stylish fit | Elasticated stretch ankles for a perfect fit | Hidden YKK zipped side pockets, angled for easy access Convenient and secure key clip in left hand side pocket, attached with elastic | Two combat thigh pockets with velcro fastening, one with mobile phone holder to help prevent screen damage Rear pocket with velcro fastening for additional practicality | Oxford weave curved ballistic panels for excellent cut protection | Twin-needled 7cm reflective tape for visibility in high-risk areas.