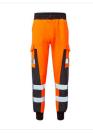

## HI-VIS BALLISTIC JOGGER TROUSER

## **OHV-3266**

Durable diamond guilt fabric for unrestricted movement and maximum comfort | Heavy-duty and anti-snag 45% recycled polyester / 55% BCI cotton blend | 240gsm | Ribbed elasticated waist with drawcord for an adjustable and comfortable fit | Modern tapered leg provides a stylish fit | Elasticated stretch ankles for a perfect fit | Hidden YKK zipped side pockets, angled for easy access Convenient and secure key clip in left hand side pocket, attached with elastic | Two combat thigh pockets with velcro fastening, one with mobile phone holder to help prevent screen damage Rear pocket with velcro fastening for additional practicality | Oxford weave curved ballistic panels for excellent cut protection | Twin-needled 7cm reflective tape for visibility in high-risk areas.