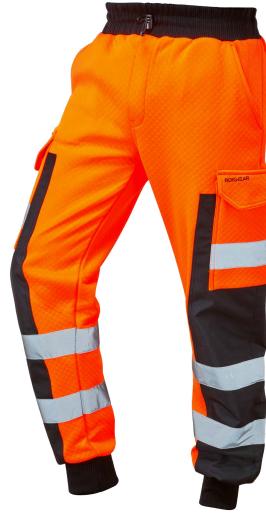

## HI-VIS BALLISTIC JOGGER TROUSER

## **OHV-3266**

Durable diamond guilt fabric for unrestricted movement and maximum comfort | Heavy-duty and anti-snag 45% recycled polyester / 55% BCI cotton blend | 240gsm | Ribbed elasticated waist with drawcord for an adjustable and comfortable fit | Modern tapered leg provides a stylish fit | Elasticated stretch ankles for a perfect fit | Hidden YKK zipped side pockets, angled for easy access Convenient and secure key clip in left hand side pocket, attached with elastic | Two combat thigh pockets with velcro fastening, one with mobile phone holder to help prevent screen damage Rear pocket with velcro fastening for additional practicality | Oxford weave curved ballistic panels for excellent cut protection | Twin-needled 7cm reflective tape for visibility in high-risk areas.