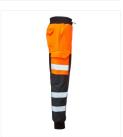

## HI-VIS BALLISTIC JOGGER TROUSER

## **OHV-3266**

Durable diamond guilt fabric for unrestricted movement and maximum comfort | Heavy-duty and anti-snag 45% recycled polyester / 55% BCI cotton blend | 240gsm | Ribbed elasticated waist with drawcord for an adjustable and comfortable fit | Modern tapered leg provides a stylish fit | Elasticated stretch ankles for a perfect fit | Hidden YKK zipped side pockets, angled for easy access Convenient and secure key clip in left hand side pocket, attached with elastic | Two combat thigh pockets with velcro fastening, one with mobile phone holder to help prevent screen damage Rear pocket with velcro fastening for additional practicality | Oxford weave curved ballistic panels for excellent cut protection | Twin-needled 7cm reflective tape for visibility in high-risk areas.