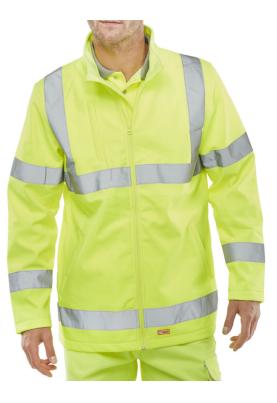

# SOFT SHELL LIGHTWEIGHT HI VIZ JACKET

## • Hi Vis "Soft Shell" Jacket.

- Lightweight & comfortable.
- Windproof.
- Fleece backed, breathable fabric.
- Full length front zip to neck.
- 2 Angled zipped hip pockets.
- Zipped right breast pocket. • Plain cuffs.
- Plain hem.
- Retro-reflective tape.
- Conforms to EN ISO 20471 Class 3 high visibility