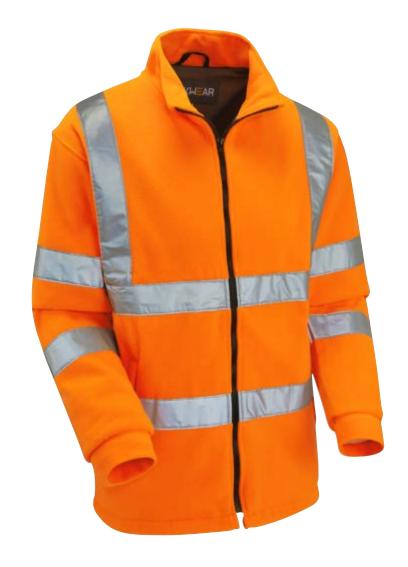

## HINDHEAD

**HI-VIS FLEECE** 

## **OHV-3093**

Versatile, soft, luxurious, and warm polar fleece | 110gsm grey mesh lining | Full length zip includes collar | Soft cuff design for more wearer comfort | Elasticated hem with side adjusters | Two external pockets with zip closures | 100% Polyester | 300gsm fleece fabric | Sewn on tape.

Sizes: S - 4XL

| SIZE GUIDE        |        |         |         |         |         |         |         |
|-------------------|--------|---------|---------|---------|---------|---------|---------|
|                   | S      | М       | L       | XL      | 2XL     | 3XL     | 4XL     |
| CHEST<br>(INCHES) | 38-40  | 40-42   | 42-44   | 44-46   | 46-48   | 52-54   | 56-58   |
| CHEST (CM)        | 97-102 | 102-107 | 107-112 | 112-117 | 117-122 | 132-137 | 142-148 |

Length 69cm - 81cm