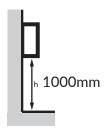

## Recommended installation height:

Polished Brushed Stainless Steel Stainless Steel

White

| Material:       | Stainless Steel /<br>Powder Coated Steel    |
|-----------------|---------------------------------------------|
| Dimensions:     | W.269mm x H.279mm x D.135mm                 |
| Weight:         | 1.6kg                                       |
| Packing/Carton: | 1 piece                                     |
| Finish:         | Polished / Brushed /<br>White Powder Coated |