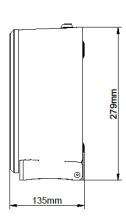

## Recommended installation height:

Polished Brushed Stainless Steel Stainless Steel

White

| Material:       | Stainless Steel /<br>Powder Coated Steel    |
|-----------------|---------------------------------------------|
| Dimensions:     | W.269mm x H.279mm x D.135mm                 |
| Weight:         | 1.6kg                                       |
| Packing/Carton: | 1 piece                                     |
| Finish:         | Polished / Brushed /<br>White Powder Coated |