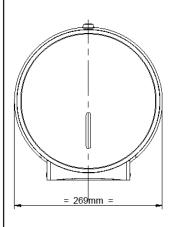

## Recommended installation height:

Polished Brushed Stainless Steel Stainless Steel

White

| Material:       | Stainless Steel /<br>Powder Coated Steel    |
|-----------------|---------------------------------------------|
| Dimensions:     | W.269mm x H.279mm x D.135mm                 |
| Weight:         | 1.6kg                                       |
| Packing/Carton: | 1 piece                                     |
| Finish:         | Polished / Brushed /<br>White Powder Coated |