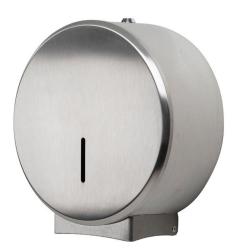

## Jumbo Toilet Paper Dispenser - Mini

**DUDLEY**INDUSTRIES

Product Code: 83700 (PS/SS/WH)

## **Product Description:**

- Toilet roll dispenser suitable for mini jumbo rolls
- The full back plate ensures strength and stability
- Visual inspection window easily shows the fill level of the roll for easy servicing
- Locking mechanism secures and protects the toilet rolls from pilfering
- Cover simply snap locks into place when closing
- Core diameter 45mm
- Maximum roll size 260mm, W.98mm
- Also available for Midi Jumbo Rolls