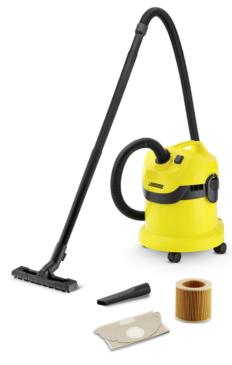

## **WD 2**

The WD 2 is specifically designed for the car, garage, garden and other tasks too tough for your indoor vacuum. With a durable 12L container, cartridge filter system and 1000w motor.

Order no.

1.629-763.0

- Compact designPractical cable and accessory storage
- Plastic container

| Technical data             |           |                     |
|----------------------------|-----------|---------------------|
| EAN code                   |           | 4039784973688       |
| Real suction power*        | Air watts | 180                 |
| Energy use                 | W         | 1000                |
| Container capacity         | 1         | 12                  |
| Container material         |           | Plastic             |
| Power Cable                | m         | 4                   |
| Standard accessory         | mm        | 35                  |
| Current type               | V / Hz    | 220 - 240 / 50 - 60 |
| Weight without accessories | kg        | 4.6                 |
| Weight incl. packaging     | kg        | 6.8                 |
| Dimensions (L × W × H)     | mm        | 369 × 337 × 430     |

| Suction hose                    | m                    | 1.9                    |
|---------------------------------|----------------------|------------------------|
| Suction tubes                   | Piece(s) ×<br>m / mm | 2 × 0.5 / 35 / Plastic |
| Wet and dry floor nozzle        |                      | Clips                  |
| Crevice nozzle                  |                      |                        |
| Paper filter bag                | Piece(s)             | 1                      |
| Cartridge filter                |                      | two-part               |
| Cable hook                      |                      |                        |
| Accessory storage on the device |                      |                        |
| Sturdy bumper                   |                      |                        |
| Included in delivery.           |                      |                        |