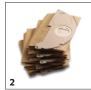

### **EQUIPMENT FOR WD 2** 1.629-763.0

|                                     |                                                                                                                                                                                          |             |                                                                                                                                                                                                               | т |  |
|-------------------------------------|------------------------------------------------------------------------------------------------------------------------------------------------------------------------------------------|-------------|---------------------------------------------------------------------------------------------------------------------------------------------------------------------------------------------------------------|---|--|
|                                     |                                                                                                                                                                                          |             |                                                                                                                                                                                                               |   |  |
|                                     |                                                                                                                                                                                          | Order no.   | Description                                                                                                                                                                                                   |   |  |
| VACUUMS                             |                                                                                                                                                                                          |             |                                                                                                                                                                                                               |   |  |
| Filters                             |                                                                                                                                                                                          |             |                                                                                                                                                                                                               |   |  |
| Cartridge filter                    | 1                                                                                                                                                                                        | 6.414-552.0 | Kärcher cartridge filter suitable for use with wet and dry vacuums and spray extraction machines without filter replacement.                                                                                  | • |  |
| Paper Filter Bags 5PC (KFI 222)     | 2                                                                                                                                                                                        | 6.904-322.0 | 'High-performance 2-ply paper filter bag. High-strength filter bags for reliable fine dust retention.<br>Contains: 5 bags                                                                                     |   |  |
| Nozzles                             |                                                                                                                                                                                          |             |                                                                                                                                                                                                               |   |  |
| Car nozzle                          | 3                                                                                                                                                                                        | 2.863-316.0 | Fast, effortless vacuuming guaranteed: With the car nozzle, you can clean textile surfaces in your car and around the house conveniently and thoroughly.                                                      |   |  |
| Switchable wet and dry floor nozzle | 4                                                                                                                                                                                        | 2.863-000.0 | The switchable wet and dry vacuum nozzle gives you perfect dirt removal. Easily switch from wet to dry dirt using the foot switch.                                                                            |   |  |
| Car vacuuming tool                  | 5                                                                                                                                                                                        | 2.863-145.0 | Handy car vacuuming tool for quick and easy cleaning - from the footwell to the boot.                                                                                                                         |   |  |
| Extra Long Crevice Nozzle           | 6                                                                                                                                                                                        | 2.863-306.0 | Extra long crevice nozzle suitable for use with all Karcher Wet & Dry vacuums and spray extraction machines.                                                                                                  |   |  |
| Accessory kits                      | ,                                                                                                                                                                                        |             |                                                                                                                                                                                                               |   |  |
| Car interior cleaning kit           | 7                                                                                                                                                                                        | 2.863-225.0 | A complete interior car cleaning kit, perfect for all areas inside the car. This kit includes: 1.5m<br>Extension Hose, Microfibre Cloths, Extra Long Crevice Nozzle, Car Vacuuming Tool and Car Brush<br>Set. |   |  |
| Car brush set                       | 8                                                                                                                                                                                        | 2.863-221.0 | The car brush set allows through car interior cleaning that is perfect for any material inside your car. From dashboards to foot mats and upholstered surfaces.                                               |   |  |
| Home kit                            | 9                                                                                                                                                                                        | 2.863-002.0 | The Home Kit includes a switchable dry vacuum floor nozzle and an upholstery nozzle.                                                                                                                          | Г |  |
| Vacuum kit for power tools          | 10                                                                                                                                                                                       | 2.863-112.0 | Flexible suction hose (1 m) including adapter for connecting hose to the dust exhaust connection of power tools (e.g. jigsaws, grinders, drills, planes, etc.) For clean DIY.                                 |   |  |
| Car interior cleaning kit *WW       | 11                                                                                                                                                                                       | 2.863-304.0 |                                                                                                                                                                                                               |   |  |
| Special applications                |                                                                                                                                                                                          |             |                                                                                                                                                                                                               | Т |  |
| Basic coarse dirt/ash filter        | 12                                                                                                                                                                                       | 2.863-139.0 | Coarse dirt/ash filter for cleaning fireplaces, tiled stoves, barbecues, sauna ovens, etc., as well as removing coarse dirt.                                                                                  |   |  |
| Premium coarse dirt/ash filter      | 13                                                                                                                                                                                       | 2.863-161.0 | 51.0 Premium coarse dirt/ash filter with fine filter suitable for cleaning fireplaces, tiled stoves, barbecues, sauna ovens, etc., as well as removing coarse dirt.                                           |   |  |
| Drill dust catcher                  | tatcher 2.863-234.0 This new accessory for our wet and dry vacuum cleaners from the WD2-6 range allows ypu to create safe and dust-free holes in conventional wall and ceiling surfaces. |             |                                                                                                                                                                                                               |   |  |