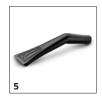

### **EQUIPMENT FOR WD 2** 1.629-763.0

|                                     |                                                                                                                                                                                          |             |                                                                                                                                                                                                               | т |  |
|-------------------------------------|------------------------------------------------------------------------------------------------------------------------------------------------------------------------------------------|-------------|---------------------------------------------------------------------------------------------------------------------------------------------------------------------------------------------------------------|---|--|
|                                     |                                                                                                                                                                                          |             |                                                                                                                                                                                                               |   |  |
|                                     |                                                                                                                                                                                          | Order no.   | Description                                                                                                                                                                                                   |   |  |
| VACUUMS                             |                                                                                                                                                                                          |             |                                                                                                                                                                                                               |   |  |
| Filters                             |                                                                                                                                                                                          |             |                                                                                                                                                                                                               |   |  |
| Cartridge filter                    | 1                                                                                                                                                                                        | 6.414-552.0 | Kärcher cartridge filter suitable for use with wet and dry vacuums and spray extraction machines without filter replacement.                                                                                  | • |  |
| Paper Filter Bags 5PC (KFI 222)     | 2                                                                                                                                                                                        | 6.904-322.0 | 'High-performance 2-ply paper filter bag. High-strength filter bags for reliable fine dust retention.<br>Contains: 5 bags                                                                                     |   |  |
| Nozzles                             |                                                                                                                                                                                          |             |                                                                                                                                                                                                               |   |  |
| Car nozzle                          | 3                                                                                                                                                                                        | 2.863-316.0 | Fast, effortless vacuuming guaranteed: With the car nozzle, you can clean textile surfaces in your car and around the house conveniently and thoroughly.                                                      |   |  |
| Switchable wet and dry floor nozzle | 4                                                                                                                                                                                        | 2.863-000.0 | The switchable wet and dry vacuum nozzle gives you perfect dirt removal. Easily switch from wet to dry dirt using the foot switch.                                                                            |   |  |
| Car vacuuming tool                  | 5                                                                                                                                                                                        | 2.863-145.0 | Handy car vacuuming tool for quick and easy cleaning - from the footwell to the boot.                                                                                                                         |   |  |
| Extra Long Crevice Nozzle           | 6                                                                                                                                                                                        | 2.863-306.0 | Extra long crevice nozzle suitable for use with all Karcher Wet & Dry vacuums and spray extraction machines.                                                                                                  |   |  |
| Accessory kits                      | ,                                                                                                                                                                                        |             |                                                                                                                                                                                                               |   |  |
| Car interior cleaning kit           | 7                                                                                                                                                                                        | 2.863-225.0 | A complete interior car cleaning kit, perfect for all areas inside the car. This kit includes: 1.5m<br>Extension Hose, Microfibre Cloths, Extra Long Crevice Nozzle, Car Vacuuming Tool and Car Brush<br>Set. |   |  |
| Car brush set                       | 8                                                                                                                                                                                        | 2.863-221.0 | The car brush set allows through car interior cleaning that is perfect for any material inside your car. From dashboards to foot mats and upholstered surfaces.                                               |   |  |
| Home kit                            | 9                                                                                                                                                                                        | 2.863-002.0 | The Home Kit includes a switchable dry vacuum floor nozzle and an upholstery nozzle.                                                                                                                          | Г |  |
| Vacuum kit for power tools          | 10                                                                                                                                                                                       | 2.863-112.0 | Flexible suction hose (1 m) including adapter for connecting hose to the dust exhaust connection of power tools (e.g. jigsaws, grinders, drills, planes, etc.) For clean DIY.                                 |   |  |
| Car interior cleaning kit *WW       | 11                                                                                                                                                                                       | 2.863-304.0 |                                                                                                                                                                                                               |   |  |
| Special applications                |                                                                                                                                                                                          |             |                                                                                                                                                                                                               | Т |  |
| Basic coarse dirt/ash filter        | 12                                                                                                                                                                                       | 2.863-139.0 | Coarse dirt/ash filter for cleaning fireplaces, tiled stoves, barbecues, sauna ovens, etc., as well as removing coarse dirt.                                                                                  |   |  |
| Premium coarse dirt/ash filter      | 13                                                                                                                                                                                       | 2.863-161.0 | 51.0 Premium coarse dirt/ash filter with fine filter suitable for cleaning fireplaces, tiled stoves, barbecues, sauna ovens, etc., as well as removing coarse dirt.                                           |   |  |
| Drill dust catcher                  | tatcher 2.863-234.0 This new accessory for our wet and dry vacuum cleaners from the WD2-6 range allows ypu to create safe and dust-free holes in conventional wall and ceiling surfaces. |             |                                                                                                                                                                                                               |   |  |