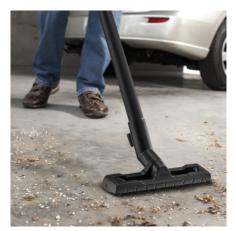

#### Newly developed floor nozzle

• For perfect cleaning results, with dry or wet, fine or coarse dirt.