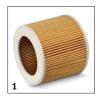

### **EQUIPMENT FOR WD 2** 1.629-763.0

|                                     |                                                                                                                                                                                          |             |                                                                                                                                                                                                               | т |  |
|-------------------------------------|------------------------------------------------------------------------------------------------------------------------------------------------------------------------------------------|-------------|---------------------------------------------------------------------------------------------------------------------------------------------------------------------------------------------------------------|---|--|
|                                     |                                                                                                                                                                                          |             |                                                                                                                                                                                                               |   |  |
|                                     |                                                                                                                                                                                          | Order no.   | Description                                                                                                                                                                                                   |   |  |
| VACUUMS                             |                                                                                                                                                                                          |             |                                                                                                                                                                                                               |   |  |
| Filters                             |                                                                                                                                                                                          |             |                                                                                                                                                                                                               |   |  |
| Cartridge filter                    | 1                                                                                                                                                                                        | 6.414-552.0 | Kärcher cartridge filter suitable for use with wet and dry vacuums and spray extraction machines without filter replacement.                                                                                  | • |  |
| Paper Filter Bags 5PC (KFI 222)     | 2                                                                                                                                                                                        | 6.904-322.0 | 'High-performance 2-ply paper filter bag. High-strength filter bags for reliable fine dust retention.<br>Contains: 5 bags                                                                                     |   |  |
| Nozzles                             |                                                                                                                                                                                          |             |                                                                                                                                                                                                               |   |  |
| Car nozzle                          | 3                                                                                                                                                                                        | 2.863-316.0 | Fast, effortless vacuuming guaranteed: With the car nozzle, you can clean textile surfaces in your car and around the house conveniently and thoroughly.                                                      |   |  |
| Switchable wet and dry floor nozzle | 4                                                                                                                                                                                        | 2.863-000.0 | The switchable wet and dry vacuum nozzle gives you perfect dirt removal. Easily switch from wet to dry dirt using the foot switch.                                                                            |   |  |
| Car vacuuming tool                  | 5                                                                                                                                                                                        | 2.863-145.0 | Handy car vacuuming tool for quick and easy cleaning - from the footwell to the boot.                                                                                                                         |   |  |
| Extra Long Crevice Nozzle           | 6                                                                                                                                                                                        | 2.863-306.0 | Extra long crevice nozzle suitable for use with all Karcher Wet & Dry vacuums and spray extraction machines.                                                                                                  |   |  |
| Accessory kits                      | ,                                                                                                                                                                                        |             |                                                                                                                                                                                                               |   |  |
| Car interior cleaning kit           | 7                                                                                                                                                                                        | 2.863-225.0 | A complete interior car cleaning kit, perfect for all areas inside the car. This kit includes: 1.5m<br>Extension Hose, Microfibre Cloths, Extra Long Crevice Nozzle, Car Vacuuming Tool and Car Brush<br>Set. |   |  |
| Car brush set                       | 8                                                                                                                                                                                        | 2.863-221.0 | The car brush set allows through car interior cleaning that is perfect for any material inside your car. From dashboards to foot mats and upholstered surfaces.                                               |   |  |
| Home kit                            | 9                                                                                                                                                                                        | 2.863-002.0 | The Home Kit includes a switchable dry vacuum floor nozzle and an upholstery nozzle.                                                                                                                          | Г |  |
| Vacuum kit for power tools          | 10                                                                                                                                                                                       | 2.863-112.0 | Flexible suction hose (1 m) including adapter for connecting hose to the dust exhaust connection of power tools (e.g. jigsaws, grinders, drills, planes, etc.) For clean DIY.                                 |   |  |
| Car interior cleaning kit *WW       | 11                                                                                                                                                                                       | 2.863-304.0 |                                                                                                                                                                                                               |   |  |
| Special applications                |                                                                                                                                                                                          |             |                                                                                                                                                                                                               | Т |  |
| Basic coarse dirt/ash filter        | 12                                                                                                                                                                                       | 2.863-139.0 | Coarse dirt/ash filter for cleaning fireplaces, tiled stoves, barbecues, sauna ovens, etc., as well as removing coarse dirt.                                                                                  |   |  |
| Premium coarse dirt/ash filter      | 13                                                                                                                                                                                       | 2.863-161.0 | 51.0 Premium coarse dirt/ash filter with fine filter suitable for cleaning fireplaces, tiled stoves, barbecues, sauna ovens, etc., as well as removing coarse dirt.                                           |   |  |
| Drill dust catcher                  | tatcher 2.863-234.0 This new accessory for our wet and dry vacuum cleaners from the WD2-6 range allows ypu to create safe and dust-free holes in conventional wall and ceiling surfaces. |             |                                                                                                                                                                                                               |   |  |