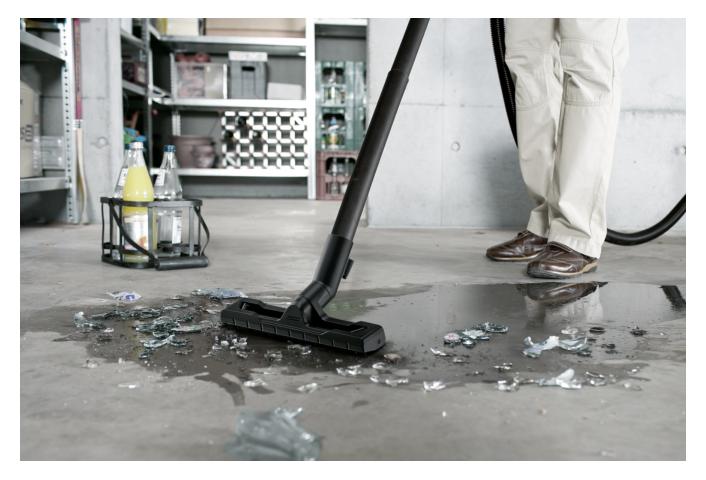

#### Newly developed floor nozzle

• For perfect cleaning results, with dry or wet, fine or coarse dirt.