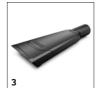

### **EQUIPMENT FOR WD 2** 1.629-763.0

|                                     |                                                                                                                                                                                          |             |                                                                                                                                                                                                               | т |  |
|-------------------------------------|------------------------------------------------------------------------------------------------------------------------------------------------------------------------------------------|-------------|---------------------------------------------------------------------------------------------------------------------------------------------------------------------------------------------------------------|---|--|
|                                     |                                                                                                                                                                                          |             |                                                                                                                                                                                                               |   |  |
|                                     |                                                                                                                                                                                          | Order no.   | Description                                                                                                                                                                                                   |   |  |
| VACUUMS                             |                                                                                                                                                                                          |             |                                                                                                                                                                                                               |   |  |
| Filters                             |                                                                                                                                                                                          |             |                                                                                                                                                                                                               |   |  |
| Cartridge filter                    | 1                                                                                                                                                                                        | 6.414-552.0 | Kärcher cartridge filter suitable for use with wet and dry vacuums and spray extraction machines without filter replacement.                                                                                  | • |  |
| Paper Filter Bags 5PC (KFI 222)     | 2                                                                                                                                                                                        | 6.904-322.0 | 'High-performance 2-ply paper filter bag. High-strength filter bags for reliable fine dust retention.<br>Contains: 5 bags                                                                                     |   |  |
| Nozzles                             |                                                                                                                                                                                          |             |                                                                                                                                                                                                               |   |  |
| Car nozzle                          | 3                                                                                                                                                                                        | 2.863-316.0 | Fast, effortless vacuuming guaranteed: With the car nozzle, you can clean textile surfaces in your car and around the house conveniently and thoroughly.                                                      |   |  |
| Switchable wet and dry floor nozzle | 4                                                                                                                                                                                        | 2.863-000.0 | The switchable wet and dry vacuum nozzle gives you perfect dirt removal. Easily switch from wet to dry dirt using the foot switch.                                                                            |   |  |
| Car vacuuming tool                  | 5                                                                                                                                                                                        | 2.863-145.0 | Handy car vacuuming tool for quick and easy cleaning - from the footwell to the boot.                                                                                                                         |   |  |
| Extra Long Crevice Nozzle           | 6                                                                                                                                                                                        | 2.863-306.0 | Extra long crevice nozzle suitable for use with all Karcher Wet & Dry vacuums and spray extraction machines.                                                                                                  |   |  |
| Accessory kits                      | ,                                                                                                                                                                                        |             |                                                                                                                                                                                                               |   |  |
| Car interior cleaning kit           | 7                                                                                                                                                                                        | 2.863-225.0 | A complete interior car cleaning kit, perfect for all areas inside the car. This kit includes: 1.5m<br>Extension Hose, Microfibre Cloths, Extra Long Crevice Nozzle, Car Vacuuming Tool and Car Brush<br>Set. |   |  |
| Car brush set                       | 8                                                                                                                                                                                        | 2.863-221.0 | The car brush set allows through car interior cleaning that is perfect for any material inside your car. From dashboards to foot mats and upholstered surfaces.                                               |   |  |
| Home kit                            | 9                                                                                                                                                                                        | 2.863-002.0 | The Home Kit includes a switchable dry vacuum floor nozzle and an upholstery nozzle.                                                                                                                          | Г |  |
| Vacuum kit for power tools          | 10                                                                                                                                                                                       | 2.863-112.0 | Flexible suction hose (1 m) including adapter for connecting hose to the dust exhaust connection of power tools (e.g. jigsaws, grinders, drills, planes, etc.) For clean DIY.                                 |   |  |
| Car interior cleaning kit *WW       | 11                                                                                                                                                                                       | 2.863-304.0 |                                                                                                                                                                                                               |   |  |
| Special applications                |                                                                                                                                                                                          |             |                                                                                                                                                                                                               | Т |  |
| Basic coarse dirt/ash filter        | 12                                                                                                                                                                                       | 2.863-139.0 | Coarse dirt/ash filter for cleaning fireplaces, tiled stoves, barbecues, sauna ovens, etc., as well as removing coarse dirt.                                                                                  |   |  |
| Premium coarse dirt/ash filter      | 13                                                                                                                                                                                       | 2.863-161.0 | 51.0 Premium coarse dirt/ash filter with fine filter suitable for cleaning fireplaces, tiled stoves, barbecues, sauna ovens, etc., as well as removing coarse dirt.                                           |   |  |
| Drill dust catcher                  | tatcher 2.863-234.0 This new accessory for our wet and dry vacuum cleaners from the WD2-6 range allows ypu to create safe and dust-free holes in conventional wall and ceiling surfaces. |             |                                                                                                                                                                                                               |   |  |