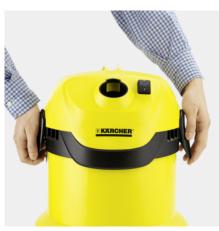

#### Practical cable and accessory storage

 Space-saving, safe and easy-to-reach storage of suction hose, connection cable and accessories.

"Pull & Push" locking system

■ For easy container opening and closing.