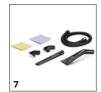

### **EQUIPMENT FOR WD 2** 1.629-763.0

|                                     |                                                                                                                                                                                          |             |                                                                                                                                                                                                               | т |  |
|-------------------------------------|------------------------------------------------------------------------------------------------------------------------------------------------------------------------------------------|-------------|---------------------------------------------------------------------------------------------------------------------------------------------------------------------------------------------------------------|---|--|
|                                     |                                                                                                                                                                                          |             |                                                                                                                                                                                                               |   |  |
|                                     |                                                                                                                                                                                          | Order no.   | Description                                                                                                                                                                                                   |   |  |
| VACUUMS                             |                                                                                                                                                                                          |             |                                                                                                                                                                                                               |   |  |
| Filters                             |                                                                                                                                                                                          |             |                                                                                                                                                                                                               |   |  |
| Cartridge filter                    | 1                                                                                                                                                                                        | 6.414-552.0 | Kärcher cartridge filter suitable for use with wet and dry vacuums and spray extraction machines without filter replacement.                                                                                  | • |  |
| Paper Filter Bags 5PC (KFI 222)     | 2                                                                                                                                                                                        | 6.904-322.0 | 'High-performance 2-ply paper filter bag. High-strength filter bags for reliable fine dust retention.<br>Contains: 5 bags                                                                                     |   |  |
| Nozzles                             |                                                                                                                                                                                          |             |                                                                                                                                                                                                               |   |  |
| Car nozzle                          | 3                                                                                                                                                                                        | 2.863-316.0 | Fast, effortless vacuuming guaranteed: With the car nozzle, you can clean textile surfaces in your car and around the house conveniently and thoroughly.                                                      |   |  |
| Switchable wet and dry floor nozzle | 4                                                                                                                                                                                        | 2.863-000.0 | The switchable wet and dry vacuum nozzle gives you perfect dirt removal. Easily switch from wet to dry dirt using the foot switch.                                                                            |   |  |
| Car vacuuming tool                  | 5                                                                                                                                                                                        | 2.863-145.0 | Handy car vacuuming tool for quick and easy cleaning - from the footwell to the boot.                                                                                                                         |   |  |
| Extra Long Crevice Nozzle           | 6                                                                                                                                                                                        | 2.863-306.0 | Extra long crevice nozzle suitable for use with all Karcher Wet & Dry vacuums and spray extraction machines.                                                                                                  |   |  |
| Accessory kits                      | ,                                                                                                                                                                                        |             |                                                                                                                                                                                                               |   |  |
| Car interior cleaning kit           | 7                                                                                                                                                                                        | 2.863-225.0 | A complete interior car cleaning kit, perfect for all areas inside the car. This kit includes: 1.5m<br>Extension Hose, Microfibre Cloths, Extra Long Crevice Nozzle, Car Vacuuming Tool and Car Brush<br>Set. |   |  |
| Car brush set                       | 8                                                                                                                                                                                        | 2.863-221.0 | The car brush set allows through car interior cleaning that is perfect for any material inside your car. From dashboards to foot mats and upholstered surfaces.                                               |   |  |
| Home kit                            | 9                                                                                                                                                                                        | 2.863-002.0 | The Home Kit includes a switchable dry vacuum floor nozzle and an upholstery nozzle.                                                                                                                          | Г |  |
| Vacuum kit for power tools          | 10                                                                                                                                                                                       | 2.863-112.0 | Flexible suction hose (1 m) including adapter for connecting hose to the dust exhaust connection of power tools (e.g. jigsaws, grinders, drills, planes, etc.) For clean DIY.                                 |   |  |
| Car interior cleaning kit *WW       | 11                                                                                                                                                                                       | 2.863-304.0 |                                                                                                                                                                                                               |   |  |
| Special applications                |                                                                                                                                                                                          |             |                                                                                                                                                                                                               | Т |  |
| Basic coarse dirt/ash filter        | 12                                                                                                                                                                                       | 2.863-139.0 | Coarse dirt/ash filter for cleaning fireplaces, tiled stoves, barbecues, sauna ovens, etc., as well as removing coarse dirt.                                                                                  |   |  |
| Premium coarse dirt/ash filter      | 13                                                                                                                                                                                       | 2.863-161.0 | 51.0 Premium coarse dirt/ash filter with fine filter suitable for cleaning fireplaces, tiled stoves, barbecues, sauna ovens, etc., as well as removing coarse dirt.                                           |   |  |
| Drill dust catcher                  | tatcher 2.863-234.0 This new accessory for our wet and dry vacuum cleaners from the WD2-6 range allows ypu to create safe and dust-free holes in conventional wall and ceiling surfaces. |             |                                                                                                                                                                                                               |   |  |