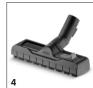

### **EQUIPMENT FOR WD 2** 1.629-763.0

|                                     |                                                                                                                                                                                          |             |                                                                                                                                                                                                               | т |  |
|-------------------------------------|------------------------------------------------------------------------------------------------------------------------------------------------------------------------------------------|-------------|---------------------------------------------------------------------------------------------------------------------------------------------------------------------------------------------------------------|---|--|
|                                     |                                                                                                                                                                                          |             |                                                                                                                                                                                                               |   |  |
|                                     |                                                                                                                                                                                          | Order no.   | Description                                                                                                                                                                                                   |   |  |
| VACUUMS                             |                                                                                                                                                                                          |             |                                                                                                                                                                                                               |   |  |
| Filters                             |                                                                                                                                                                                          |             |                                                                                                                                                                                                               |   |  |
| Cartridge filter                    | 1                                                                                                                                                                                        | 6.414-552.0 | Kärcher cartridge filter suitable for use with wet and dry vacuums and spray extraction machines without filter replacement.                                                                                  | • |  |
| Paper Filter Bags 5PC (KFI 222)     | 2                                                                                                                                                                                        | 6.904-322.0 | 'High-performance 2-ply paper filter bag. High-strength filter bags for reliable fine dust retention.<br>Contains: 5 bags                                                                                     |   |  |
| Nozzles                             |                                                                                                                                                                                          |             |                                                                                                                                                                                                               |   |  |
| Car nozzle                          | 3                                                                                                                                                                                        | 2.863-316.0 | Fast, effortless vacuuming guaranteed: With the car nozzle, you can clean textile surfaces in your car and around the house conveniently and thoroughly.                                                      |   |  |
| Switchable wet and dry floor nozzle | 4                                                                                                                                                                                        | 2.863-000.0 | The switchable wet and dry vacuum nozzle gives you perfect dirt removal. Easily switch from wet to dry dirt using the foot switch.                                                                            |   |  |
| Car vacuuming tool                  | 5                                                                                                                                                                                        | 2.863-145.0 | Handy car vacuuming tool for quick and easy cleaning - from the footwell to the boot.                                                                                                                         |   |  |
| Extra Long Crevice Nozzle           | 6                                                                                                                                                                                        | 2.863-306.0 | Extra long crevice nozzle suitable for use with all Karcher Wet & Dry vacuums and spray extraction machines.                                                                                                  |   |  |
| Accessory kits                      | ,                                                                                                                                                                                        |             |                                                                                                                                                                                                               |   |  |
| Car interior cleaning kit           | 7                                                                                                                                                                                        | 2.863-225.0 | A complete interior car cleaning kit, perfect for all areas inside the car. This kit includes: 1.5m<br>Extension Hose, Microfibre Cloths, Extra Long Crevice Nozzle, Car Vacuuming Tool and Car Brush<br>Set. |   |  |
| Car brush set                       | 8                                                                                                                                                                                        | 2.863-221.0 | The car brush set allows through car interior cleaning that is perfect for any material inside your car. From dashboards to foot mats and upholstered surfaces.                                               |   |  |
| Home kit                            | 9                                                                                                                                                                                        | 2.863-002.0 | The Home Kit includes a switchable dry vacuum floor nozzle and an upholstery nozzle.                                                                                                                          | Г |  |
| Vacuum kit for power tools          | 10                                                                                                                                                                                       | 2.863-112.0 | Flexible suction hose (1 m) including adapter for connecting hose to the dust exhaust connection of power tools (e.g. jigsaws, grinders, drills, planes, etc.) For clean DIY.                                 |   |  |
| Car interior cleaning kit *WW       | 11                                                                                                                                                                                       | 2.863-304.0 |                                                                                                                                                                                                               |   |  |
| Special applications                |                                                                                                                                                                                          |             |                                                                                                                                                                                                               | Т |  |
| Basic coarse dirt/ash filter        | 12                                                                                                                                                                                       | 2.863-139.0 | Coarse dirt/ash filter for cleaning fireplaces, tiled stoves, barbecues, sauna ovens, etc., as well as removing coarse dirt.                                                                                  |   |  |
| Premium coarse dirt/ash filter      | 13                                                                                                                                                                                       | 2.863-161.0 | 51.0 Premium coarse dirt/ash filter with fine filter suitable for cleaning fireplaces, tiled stoves, barbecues, sauna ovens, etc., as well as removing coarse dirt.                                           |   |  |
| Drill dust catcher                  | tatcher 2.863-234.0 This new accessory for our wet and dry vacuum cleaners from the WD2-6 range allows ypu to create safe and dust-free holes in conventional wall and ceiling surfaces. |             |                                                                                                                                                                                                               |   |  |