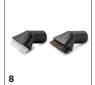

### **EQUIPMENT FOR WD 2** 1.629-763.0

|                                     |                                                                                                                                                                                          |             |                                                                                                                                                                                                               | т |  |
|-------------------------------------|------------------------------------------------------------------------------------------------------------------------------------------------------------------------------------------|-------------|---------------------------------------------------------------------------------------------------------------------------------------------------------------------------------------------------------------|---|--|
|                                     |                                                                                                                                                                                          |             |                                                                                                                                                                                                               |   |  |
|                                     |                                                                                                                                                                                          | Order no.   | Description                                                                                                                                                                                                   |   |  |
| VACUUMS                             |                                                                                                                                                                                          |             |                                                                                                                                                                                                               |   |  |
| Filters                             |                                                                                                                                                                                          |             |                                                                                                                                                                                                               |   |  |
| Cartridge filter                    | 1                                                                                                                                                                                        | 6.414-552.0 | Kärcher cartridge filter suitable for use with wet and dry vacuums and spray extraction machines without filter replacement.                                                                                  | • |  |
| Paper Filter Bags 5PC (KFI 222)     | 2                                                                                                                                                                                        | 6.904-322.0 | 'High-performance 2-ply paper filter bag. High-strength filter bags for reliable fine dust retention.<br>Contains: 5 bags                                                                                     |   |  |
| Nozzles                             |                                                                                                                                                                                          |             |                                                                                                                                                                                                               |   |  |
| Car nozzle                          | 3                                                                                                                                                                                        | 2.863-316.0 | Fast, effortless vacuuming guaranteed: With the car nozzle, you can clean textile surfaces in your car and around the house conveniently and thoroughly.                                                      |   |  |
| Switchable wet and dry floor nozzle | 4                                                                                                                                                                                        | 2.863-000.0 | The switchable wet and dry vacuum nozzle gives you perfect dirt removal. Easily switch from wet to dry dirt using the foot switch.                                                                            |   |  |
| Car vacuuming tool                  | 5                                                                                                                                                                                        | 2.863-145.0 | Handy car vacuuming tool for quick and easy cleaning - from the footwell to the boot.                                                                                                                         |   |  |
| Extra Long Crevice Nozzle           | 6                                                                                                                                                                                        | 2.863-306.0 | Extra long crevice nozzle suitable for use with all Karcher Wet & Dry vacuums and spray extraction machines.                                                                                                  |   |  |
| Accessory kits                      | ,                                                                                                                                                                                        |             |                                                                                                                                                                                                               |   |  |
| Car interior cleaning kit           | 7                                                                                                                                                                                        | 2.863-225.0 | A complete interior car cleaning kit, perfect for all areas inside the car. This kit includes: 1.5m<br>Extension Hose, Microfibre Cloths, Extra Long Crevice Nozzle, Car Vacuuming Tool and Car Brush<br>Set. |   |  |
| Car brush set                       | 8                                                                                                                                                                                        | 2.863-221.0 | The car brush set allows through car interior cleaning that is perfect for any material inside your car. From dashboards to foot mats and upholstered surfaces.                                               |   |  |
| Home kit                            | 9                                                                                                                                                                                        | 2.863-002.0 | The Home Kit includes a switchable dry vacuum floor nozzle and an upholstery nozzle.                                                                                                                          | Г |  |
| Vacuum kit for power tools          | 10                                                                                                                                                                                       | 2.863-112.0 | Flexible suction hose (1 m) including adapter for connecting hose to the dust exhaust connection of power tools (e.g. jigsaws, grinders, drills, planes, etc.) For clean DIY.                                 |   |  |
| Car interior cleaning kit *WW       | 11                                                                                                                                                                                       | 2.863-304.0 |                                                                                                                                                                                                               |   |  |
| Special applications                |                                                                                                                                                                                          |             |                                                                                                                                                                                                               | Т |  |
| Basic coarse dirt/ash filter        | 12                                                                                                                                                                                       | 2.863-139.0 | Coarse dirt/ash filter for cleaning fireplaces, tiled stoves, barbecues, sauna ovens, etc., as well as removing coarse dirt.                                                                                  |   |  |
| Premium coarse dirt/ash filter      | 13                                                                                                                                                                                       | 2.863-161.0 | 51.0 Premium coarse dirt/ash filter with fine filter suitable for cleaning fireplaces, tiled stoves, barbecues, sauna ovens, etc., as well as removing coarse dirt.                                           |   |  |
| Drill dust catcher                  | tatcher 2.863-234.0 This new accessory for our wet and dry vacuum cleaners from the WD2-6 range allows ypu to create safe and dust-free holes in conventional wall and ceiling surfaces. |             |                                                                                                                                                                                                               |   |  |