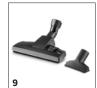

### **EQUIPMENT FOR WD 2** 1.629-763.0

|                                     |                                                                                                                                                                                          |             |                                                                                                                                                                                                               | т |  |
|-------------------------------------|------------------------------------------------------------------------------------------------------------------------------------------------------------------------------------------|-------------|---------------------------------------------------------------------------------------------------------------------------------------------------------------------------------------------------------------|---|--|
|                                     |                                                                                                                                                                                          |             |                                                                                                                                                                                                               |   |  |
|                                     |                                                                                                                                                                                          | Order no.   | Description                                                                                                                                                                                                   |   |  |
| VACUUMS                             |                                                                                                                                                                                          |             |                                                                                                                                                                                                               |   |  |
| Filters                             |                                                                                                                                                                                          |             |                                                                                                                                                                                                               |   |  |
| Cartridge filter                    | 1                                                                                                                                                                                        | 6.414-552.0 | Kärcher cartridge filter suitable for use with wet and dry vacuums and spray extraction machines without filter replacement.                                                                                  | • |  |
| Paper Filter Bags 5PC (KFI 222)     | 2                                                                                                                                                                                        | 6.904-322.0 | 'High-performance 2-ply paper filter bag. High-strength filter bags for reliable fine dust retention.<br>Contains: 5 bags                                                                                     |   |  |
| Nozzles                             |                                                                                                                                                                                          |             |                                                                                                                                                                                                               |   |  |
| Car nozzle                          | 3                                                                                                                                                                                        | 2.863-316.0 | Fast, effortless vacuuming guaranteed: With the car nozzle, you can clean textile surfaces in your car and around the house conveniently and thoroughly.                                                      |   |  |
| Switchable wet and dry floor nozzle | 4                                                                                                                                                                                        | 2.863-000.0 | The switchable wet and dry vacuum nozzle gives you perfect dirt removal. Easily switch from wet to dry dirt using the foot switch.                                                                            |   |  |
| Car vacuuming tool                  | 5                                                                                                                                                                                        | 2.863-145.0 | Handy car vacuuming tool for quick and easy cleaning - from the footwell to the boot.                                                                                                                         |   |  |
| Extra Long Crevice Nozzle           | 6                                                                                                                                                                                        | 2.863-306.0 | Extra long crevice nozzle suitable for use with all Karcher Wet & Dry vacuums and spray extraction machines.                                                                                                  |   |  |
| Accessory kits                      | ,                                                                                                                                                                                        |             |                                                                                                                                                                                                               |   |  |
| Car interior cleaning kit           | 7                                                                                                                                                                                        | 2.863-225.0 | A complete interior car cleaning kit, perfect for all areas inside the car. This kit includes: 1.5m<br>Extension Hose, Microfibre Cloths, Extra Long Crevice Nozzle, Car Vacuuming Tool and Car Brush<br>Set. |   |  |
| Car brush set                       | 8                                                                                                                                                                                        | 2.863-221.0 | The car brush set allows through car interior cleaning that is perfect for any material inside your car. From dashboards to foot mats and upholstered surfaces.                                               |   |  |
| Home kit                            | 9                                                                                                                                                                                        | 2.863-002.0 | The Home Kit includes a switchable dry vacuum floor nozzle and an upholstery nozzle.                                                                                                                          | Г |  |
| Vacuum kit for power tools          | 10                                                                                                                                                                                       | 2.863-112.0 | Flexible suction hose (1 m) including adapter for connecting hose to the dust exhaust connection of power tools (e.g. jigsaws, grinders, drills, planes, etc.) For clean DIY.                                 |   |  |
| Car interior cleaning kit *WW       | 11                                                                                                                                                                                       | 2.863-304.0 |                                                                                                                                                                                                               |   |  |
| Special applications                |                                                                                                                                                                                          |             |                                                                                                                                                                                                               | Т |  |
| Basic coarse dirt/ash filter        | 12                                                                                                                                                                                       | 2.863-139.0 | Coarse dirt/ash filter for cleaning fireplaces, tiled stoves, barbecues, sauna ovens, etc., as well as removing coarse dirt.                                                                                  |   |  |
| Premium coarse dirt/ash filter      | 13                                                                                                                                                                                       | 2.863-161.0 | 51.0 Premium coarse dirt/ash filter with fine filter suitable for cleaning fireplaces, tiled stoves, barbecues, sauna ovens, etc., as well as removing coarse dirt.                                           |   |  |
| Drill dust catcher                  | tatcher 2.863-234.0 This new accessory for our wet and dry vacuum cleaners from the WD2-6 range allows ypu to create safe and dust-free holes in conventional wall and ceiling surfaces. |             |                                                                                                                                                                                                               |   |  |