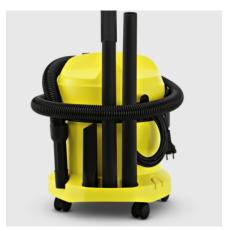

## **WD 2**

The WD 2 is specifically designed for the car, garage, garden and other tasks too tough for your indoor vacuum. With a durable 12L container, cartridge filter system and 1000w motor.

Order no.

1.629-763.0

- Compact designPractical cable and accessory storage
- Plastic container

| Technical data             |           |                     |
|----------------------------|-----------|---------------------|
| EAN code                   |           | 4039784973688       |
| Real suction power*        | Air watts | 180                 |
| Energy use                 | W         | 1000                |
| Container capacity         | 1         | 12                  |
| Container material         |           | Plastic             |
| Power Cable                | m         | 4                   |
| Standard accessory         | mm        | 35                  |
| Current type               | V / Hz    | 220 - 240 / 50 - 60 |
| Weight without accessories | kg        | 4.6                 |
| Weight incl. packaging     | kg        | 6.8                 |
| Dimensions (L × W × H)     | mm        | 369 × 337 × 430     |

#### Practical cable and accessory storage

 Space-saving, safe and easy-to-reach storage of suction hose, connection cable and accessories.

"Pull & Push" locking system

■ For easy container opening and closing.