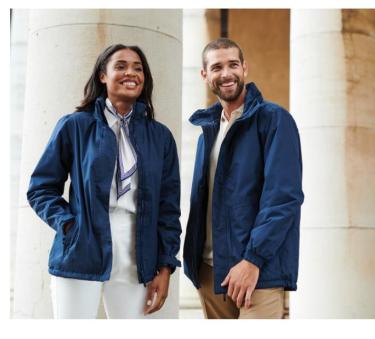

# BEAUFORD

INSULATED JACKET Men's TRA361 Women's TRA362

### Fabric Information

- Waterproof Hydrafort 5000 peached polyester fabric
- Windproof fabric
- Taped seams
- Polyester lined
- Thermo-Guard insulation
- 110 GSM body insulation wadding weight

#### **Special Features**

- Concealed hood with adjusters
- Stormflap with hook and loop
- Adjustable cuffs
- Inside pocket
- 2 zipped lower pockets
- Adjustable shockcord hem
- Concealed zip entrance in lining for embroidery access
- Shaped fit (women's only)

#### Men's TRA361

Sizes: S - 3XL (EU 48-62) 4XL Available in Navy and Black

Quantity Per Carton: 8

#### Women's TRA362

Sizes: 10-20 (EU 36-46) Quantity Per Carton: 8