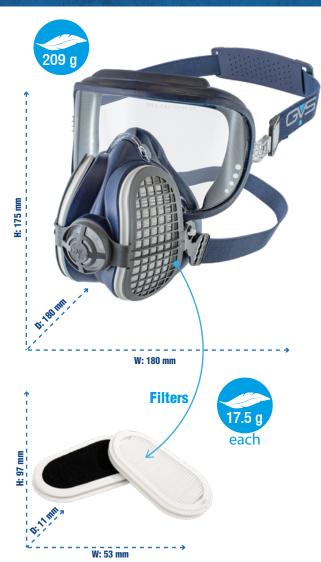

# **ELIPSE INTEGRA® HALF-FACE MASK**

+ HESPA® P3 NUISANCE ODOUR DUST (R) Filters

EN140: 1998 Mask Body P3 >99,95% for 0,3 μ particulate

EN143: 2000+A1: 2006 P3 RD EN166 Class 2.F. K.N. (Anti-Fog & Anti-Scratch)

## **Shelf Live**

3 years (mask & filters) See storage conditions on Instructions for Use. Filters are re-usable and changeable.

- Mask: Medical grade TPE Conforms to ISO 10993-10: 2010 for irritations. Mask body latex and silicone free, odour free. Valve Body in Nylon, Inhalation/Exhalation diaphragm in Silicone. 4 point adjustable elasticated head and neck strap with comfort pad in TPE.
- Filters: Mechanical type multi-layer HESPA Synthetic media with TPE flexible overmolded / encapsulated. Glued additional impregnated media.
- Goggle: Polycarbonate with flow coating overmolded into soft TPE, permanently attached to the mask body by stainless steel clips.

### **Production**

United Kingdom 100% of filters NaCl Tested

| _    | Code                        | Description                                  | Quantity                   |
|------|-----------------------------|----------------------------------------------|----------------------------|
|      | SPR407(S/M)<br>SPR406 (M/L) | P3 Elipse Integra complete with P3 filters   | 5 pcs. per box             |
|      | SPR336                      | Elipse P3 Nuisance Odour replacement filters | 10 sets of 2 pcs. per box  |
| - OF | SPM007                      | Integra case                                 | 5 pcs. per box             |
|      | SPM520                      | Peel off visor x 10                          | 10 sets per<br>box         |
|      | SPM414                      | Portacount Face Fit Kit adaptor              | 50 sets of 10 pcs. per box |