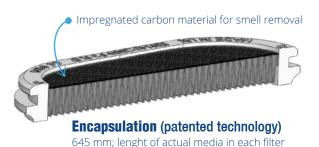

## **Shelf Live**

3 years (mask & filters) See storage conditions on Instructions for Use. Filters are re-usable and changeable.

- Mask: Medical grade TPE Conforms to ISO 10993-10: 2010 for irritations. Mask body latex and silicone free, odour free. Valve Body in Nylon, Inhalation/Exhalation diaphragm in Silicone. 4 point adjustable elasticated head and neck strap with comfort pad in TPE.
- Filters: Mechanical type multi-layer HESPA Synthetic media with TPE flexible overmolded / encapsulated. Glued additional impregnated media.
- Goggle: Polycarbonate with flow coating overmolded into soft TPE, permanently attached to the mask body by stainless steel clips.