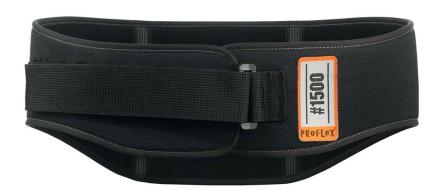

## 1500 BACK SUPPORT BELT

Product Code:

EY1500BS

Selling UOM:

Each

Pack Size:

4

- Weightlifter-style design ideal for over head lifting
- Contoured design hugs the body for an exact, comfortable fit
- Durable 900D foam conforms with the body contours for greater comfort when lifting
- Horizontal lumbar pad fills the gap in the back s natural curve for added support and comfort throughout longer periods of wear.
- Durable fabric resists stains for tough working environments.
- Adjustable closure provides an exact, comfortable fit.
- Fits waist 25" 30" (64 76cm)