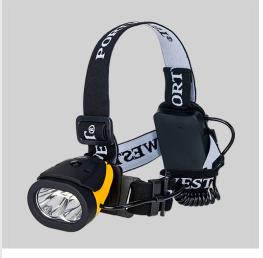

# PA63 - Dual Power Head Light

Collection: Torch Range: Lighting Materials: ABS

# **Product information**

This powerful and reliable headlight utilises innovative technology to give you a bright, compact and lightweight headlight.

# **Features**

- Brightness 100 lumens
- Run time 8 hours
- Batteries included AAA x 3
- · Function high-medium-flash
- Beam distance 10m (high), 5m (medium)
- Bright, compact and lightweight
- Tilt control for different working positions
- Retail box which aids presentation for retail sales
- Lightweight and comfortable
- · Durable and practical with rubberised coating
- CE certified