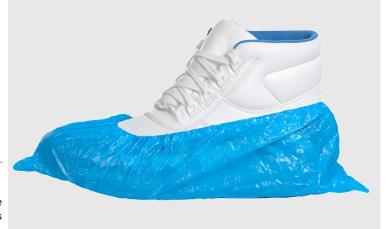

### **D340 - Disposable PE Overshoes**

Collection: Disposable Workwear

Range: Disposables Materials: Polyethylene

Inner Pack: 100

: 500

Outer Carton: 6000

#### **Product information**

Multi-purpose shoe covers available in a choice of five distinct colours. The elasticated ankle strap keeps the cover securely in place and the sole is embossed for enhanced grip. Designed so one size fits all wearers.

### **Colours**

|      | Range |
|------|-------|
| Blue | -     |