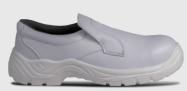

## S2 SRC

## FEATURES

- + COMFORT PADDED COLLAR
- + ENERGY ABSORBING HEEL REDUCING FATIGUE
- + WIDER CUT FOR ADDED COMFORT

## COMPONENTS

| Toe Protection         | 200 J Steel toe cap                                                                     |
|------------------------|-----------------------------------------------------------------------------------------|
| Penetration Resistance | N/A                                                                                     |
| Upper                  | Water resistant smooth microfibre upper                                                 |
| Quarter Lining         | Polyester grey sandwich mesh                                                            |
| Inner Sole             | Removable comfort inner soles                                                           |
| Insole Board           | Polyester non-woven insole board                                                        |
| Outsole                | Dual density shock absorbent, anti-static, fuel and oil resistant,<br>anti-slip PU sole |
| Eyelets                | Slip on with elasticated gussets                                                        |
|                        | www.titansafety.co.uk                                                                   |