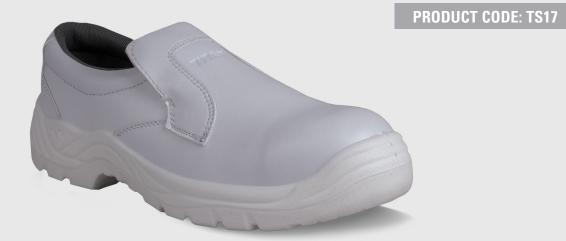

## S2 SRC

## FEATURES

- + COMFORT PADDED COLLAR
- + ENERGY ABSORBING HEEL REDUCING FATIGUE
- + WIDER CUT FOR ADDED COMFORT

## **SPECIFICATIONS**

| Safety Rating   | S2 : Approved toe protection                                                              |
|-----------------|-------------------------------------------------------------------------------------------|
| Slip Resistance | SRC - Tested on ceramic tile floor with lauryl sulphate and on steel floor with glycerine |
| Available Sizes | 3 - 13                                                                                    |

## COMPONENTS

| Toe Protection         | 200 J Steel toe cap                                                                     |
|------------------------|-----------------------------------------------------------------------------------------|
| Penetration Resistance | N/A                                                                                     |
| Upper                  | Water resistant smooth microfibre upper                                                 |
| Quarter Lining         | Polyester grey sandwich mesh                                                            |
| Inner Sole             | Removable comfort inner soles                                                           |
| Insole Board           | Polyester non-woven insole board                                                        |
| Outsole                | Dual density shock absorbent, anti-static, fuel and oil resistant,<br>anti-slip PU sole |
| Eyelets                | Slip on with elasticated gussets                                                        |
|                        | www.titansafety.co.uk                                                                   |